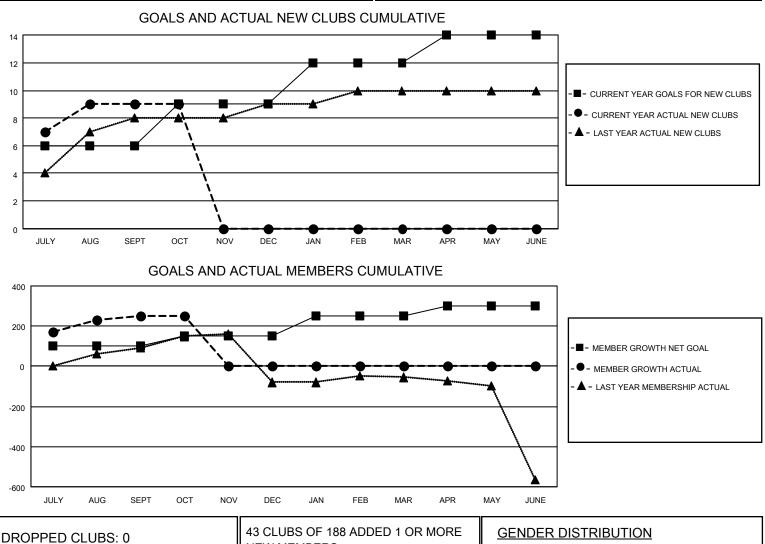

## LOCATION INDIA

District 3233E1

Results as of: 10/31/2020

| Clubs                 |               |           |               | Members               |                         |                         |                                                    |  |  |
|-----------------------|---------------|-----------|---------------|-----------------------|-------------------------|-------------------------|----------------------------------------------------|--|--|
| RESULTS FOR 2020-2021 |               |           |               | RESULTS FOR 2020-2021 |                         |                         |                                                    |  |  |
| QUARTER               | NEW CLUB GOAL | NEW CLUBS | DROPPED CLUBS | QUARTER               | MBER GROWTH NET<br>GOAL | MEMBER GROWTH<br>ACTUAL | DROPPED<br>MEMBERS ACTUAL<br>(including transfers) |  |  |
| JULY/AUG/SEPT         | 6             | 9         | 0             | JULY/AUG/SEPT         | 100                     | 368                     | 114                                                |  |  |
| OCT/NOV/DEC           | 3             | 0         | 0             | OCT/NOV/DEC           | 50                      | 33                      | 30                                                 |  |  |
| JAN/FEB/MAR           | 3             | 0         | 0             | JAN/FEB/MAR           | 100                     | 0                       | 0                                                  |  |  |
| APR/MAY/JUNE          | 2             | 0         | 0             | APR/MAY/JUNE          | 50                      | 0                       | 0                                                  |  |  |

| DROPPED CLUBS: 0 |     | 43 CLUBS OF 188 ADDED 1 OR MORE | GENDER DISTRIBUTION |                |       |
|------------------|-----|---------------------------------|---------------------|----------------|-------|
|                  |     | NEW MEMBERS                     | MALE                | 4,123 (73.96%) |       |
|                  |     | 4                               | FEMALE              | 1,452 (26.04%) |       |
| DROPPED MEMBERS  |     |                                 |                     |                |       |
| DECEASED         | 5   | CLICK HERE FOR CUMULATIVE       |                     |                | 2,122 |
| CLUB CANCELLED   | 0   | MEMBERSHIP DATA                 |                     |                |       |
| OTHER            | 139 |                                 |                     |                | 1,141 |
| TOTAL            | 144 |                                 |                     |                |       |
|                  |     |                                 |                     |                |       |